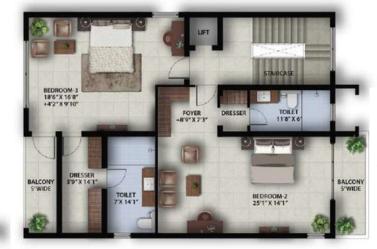

#### VILLA TYPE 02 (9 -12)

VILLA TYPE-2 (NO. 7 TO 12) STILT FLOOR

VILLA TYPE-2 (NO. 7 TO 12) FIRST FLOOR

| FLOOR        | B.U.A.  | POOL  | OTHERS | S.B.U.A |
|--------------|---------|-------|--------|---------|
| U. GR FLOOR  | 131.92  |       |        |         |
| FIRST FLOOR  | 124.12  |       |        |         |
| SECOND FLOOR | 107.065 |       |        |         |
| TOTAL B.U.A. | 363.105 | 17.39 | 4.5    | 384.995 |
| STILT FLOOR  |         |       |        | 93.48   |
| TOTAL        |         |       |        | 478.475 |