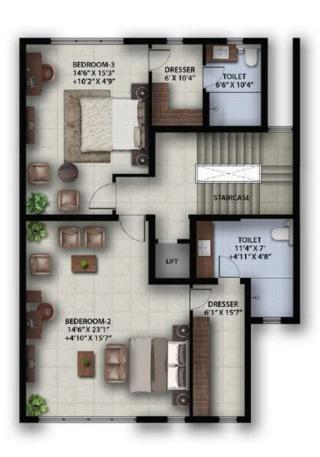

#### **VILLA TYPE 01 (1 - 6)**

VILLA TYPE-1 (NO. 1 TO 6) STILT FLOOR

| FLOOR        | B.U.A.  | POOL  | OTHERS | S.B.U.A |
|--------------|---------|-------|--------|---------|
| U. GR FLOOR  | 136.27  |       |        |         |
| FIRST FLOOR  | 124.12  |       |        |         |
| SECOND FLOOR | 107.075 |       |        |         |
| TOTAL B.U.A. | 367.465 | 17.39 | 4.5    | 389.355 |
| STILT FLOOR  |         |       |        | 93.48   |
| TOTAL        |         |       |        | 482.835 |