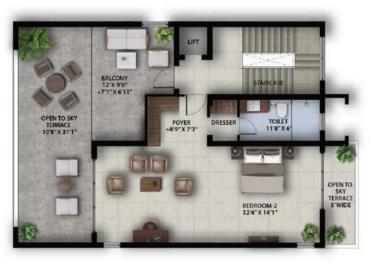

-----------------------|-----------------------------|-----------------------------|
| 138.45  |                             |                             |                             |
| 145.45  |                             |                             |                             |
| 118.165 |                             |                             |                             |
| 402.065 | 17.39                       | 4.5                         | 423.955                     |
|         |                             |                             | 30.48                       |
|         |                             |                             | 454.435                     |
|         | 138.45<br>145.45<br>118.165 | 138.45<br>145.45<br>118.165 | 138.45<br>145.45<br>118.165 |



VILLA TYPE-3 (NO. 13 TO 16) SECOND FLOOR

### **VILLA TYPE 04 (17 - 22)**



VILLA TYPE-4 (NO. 17 TO 22) STILT FLOOR





VILLA TYPE-4 (NO. 17 TO 22) FIRST FLOOR

| FLOOR                                 | B.U.A.                    | POOL  | OTHERS | S.B.U.A           |
|---------------------------------------|---------------------------|-------|--------|-------------------|
| U. GR FLOOR<br>FIRST FLOOR            | 139.55<br>128.65          |       |        |                   |
| SECOND FLOOR TOTAL B.U.A. STILT FLOOR | 112.095<br><b>380.295</b> | 17.39 | 4.5    | 402.185<br>101.59 |
| TOTAL                                 |                           |       |        | 503.775           |





Step outside and be captivated by the charm of beautifully landscaped large garden spaces.

Rec