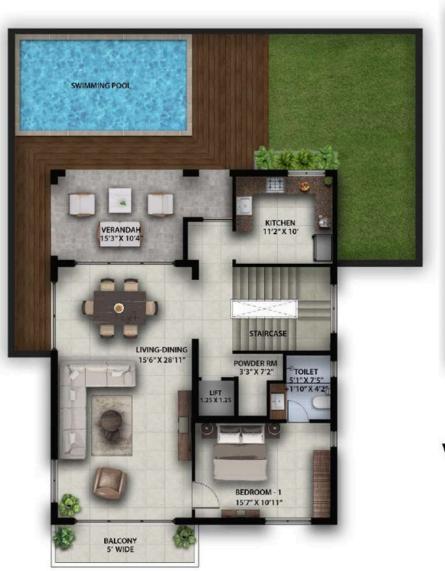

#### **VILLA TYPE 01 (1 - 6)**

VILLA TYPE-1 (NO. 1 TO 6) STILT FLOOR

| FLOOR        | B.U.A.  | POOL  | OTHERS | S.B.U.A |
|--------------|---------|-------|--------|---------|
| U. GR FLOOR  | 136.27  |       |        |         |
| FIRST FLOOR  | 124.12  |       |        |         |
| SECOND FLOOR | 107.075 |       |        |         |
| TOTAL B.U.A. | 367.465 | 17.39 | 4.5    | 389.355 |
| STILT FLOOR  |         |       |        | 93.48   |
| TOTAL        |         |       |        | 482.835 |