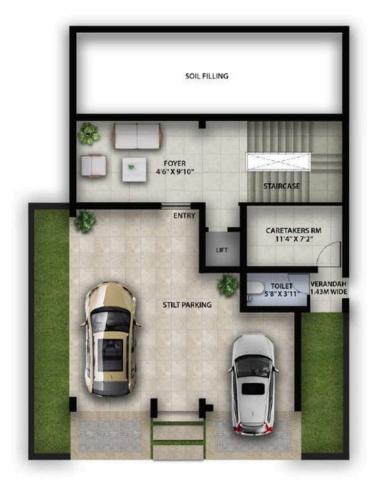

### **VILLA TYPE 04 (17 - 22)**

VILLA TYPE-4 (NO. 17 TO 22) STILT FLOOR

VILLA TYPE-4 (NO. 17 TO 22) FIRST FLOOR

| FLOOR                                 | B.U.A.                    | POOL  | OTHERS | S.B.U.A           |
|---------------------------------------|---------------------------|-------|--------|-------------------|
| U. GR FLOOR<br>FIRST FLOOR            | 139.55<br>128.65          |       |        |                   |
| SECOND FLOOR TOTAL B.U.A. STILT FLOOR | 112.095<br><b>380.295</b> | 17.39 | 4.5    | 402.185<br>101.59 |
| TOTAL                                 |                           |       |        | 503.775           |