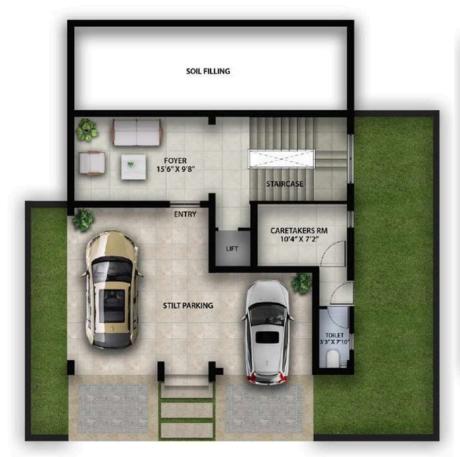

#### **VILLA TYPE 01 (1 - 6)**

VILLA TYPE-1 (NO. 1 TO 6) STILT FLOOR

| FLOOR        | B.U.A.  | POOL  | OTHERS | S.B.U.A |
|--------------|---------|-------|--------|---------|
| U. GR FLOOR  | 136.27  |       |        |         |
| FIRST FLOOR  | 124.12  |       |        |         |
| SECOND FLOOR | 107.075 |       |        |         |
| TOTAL B.U.A. | 367.465 | 17.39 | 4.5    | 389.355 |
| STILT FLOOR  |         |       |        | 93.48   |
| TOTAL        |         |       |        | 482.835 |