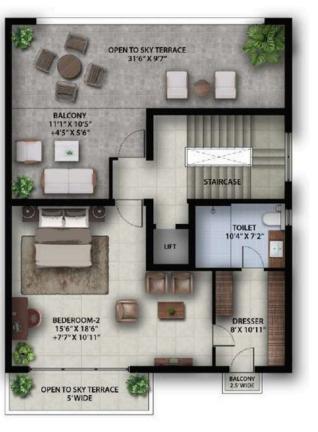

#### **VILLA TYPE 01 (1 - 6)**

VILLA TYPE-1 (NO. 1 TO 6) STILT FLOOR

| FLOOR        | B.U.A.  | POOL  | OTHERS | S.B.U.A |
|--------------|---------|-------|--------|---------|
| U. GR FLOOR  | 136.27  |       |        |         |
| FIRST FLOOR  | 124.12  |       |        |         |
| SECOND FLOOR | 107.075 |       |        |         |
| TOTAL B.U.A. | 367.465 | 17.39 | 4.5    | 389.355 |
| STILT FLOOR  |         |       |        | 93.48   |
| TOTAL        |         |       |        | 482.835 |