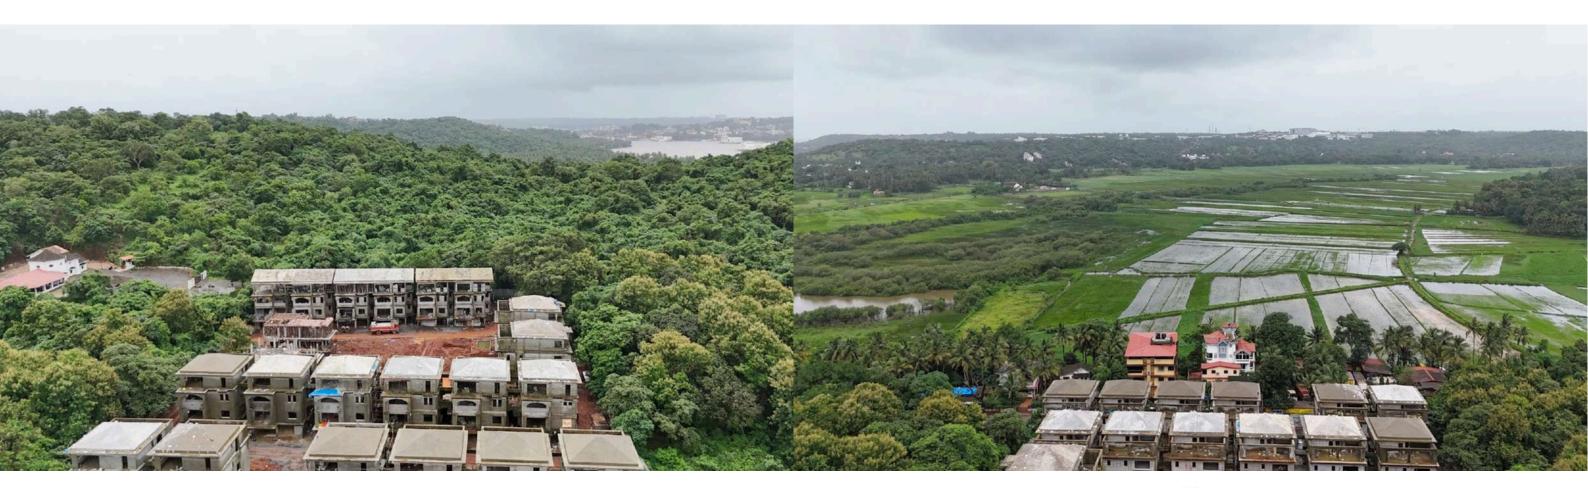

# Irene la Villa

Discover a symphony of Elegance and nature in our exclusive enclave, where the villas blend seamlessly with the rich landscape, offering unparalleled views of verdant fields and majestic forests.

Nestled in the privileged neighbourhood of Pilerne, this property embodies the "best of both worlds", offering a prime location bustling with the beach belt of North Goa.

The project is just 4 mins away from the beach and city's iconic night clubs, party places and culinary joints which are just 8 minutes away. Mall de Goa is 8 minutes away while a short drive of 12 minutes will take you to Panaji city's top casinos.