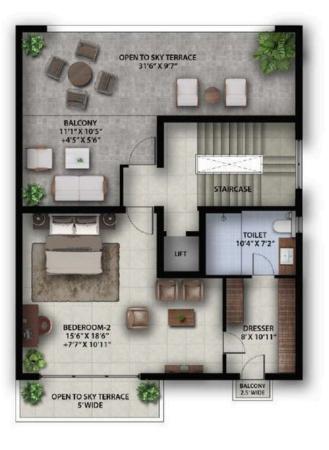

### **VILLA TYPE 04 (17 - 22)**

VILLA TYPE-4 (NO. 17 TO 22) STILT FLOOR

VILLA TYPE-4 (NO. 17 TO 22) FIRST FLOOR

| FLOOR                                 | B.U.A.                    | POOL  | OTHERS | S.B.U.A           |
|---------------------------------------|---------------------------|-------|--------|-------------------|
| U. GR FLOOR<br>FIRST FLOOR            | 139.55<br>128.65          |       |        |                   |
| SECOND FLOOR TOTAL B.U.A. STILT FLOOR | 112.095<br><b>380.295</b> | 17.39 | 4.5    | 402.185<br>101.59 |
| TOTAL                                 |                           |       |        | 503.775           |