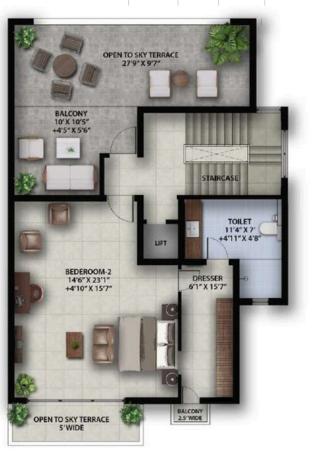

#### **VILLA TYPE 01 (1 - 6)**

VILLA TYPE-1 (NO. 1 TO 6) STILT FLOOR

| FLOOR        | B.U.A.  | POOL  | OTHERS | S.B.U.A |
|--------------|---------|-------|--------|---------|
| U. GR FLOOR  | 136.27  |       |        |         |
| FIRST FLOOR  | 124.12  |       |        |         |
| SECOND FLOOR | 107.075 |       |        |         |
| TOTAL B.U.A. | 367.465 | 17.39 | 4.5    | 389.355 |
| STILT FLOOR  |         |       |        | 93.48   |
| TOTAL        |         |       |        | 482.835 |