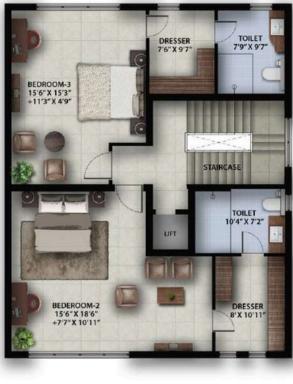

## **VILLA TYPE 03 (13 - 16)**

VILLA TYPE-3 (NO. 13 TO 16) STILT FLOOR

VILLA TYPE-3 (NO. 13 TO 16) UPPER GROUND FLOOR

VILLA TYPE-3 (NO. 13 TO 16) FIRST FLOOR

| B.U.A.  | POOL                        | OTHERS                      | S.B.U.A                     |
|---------|-----------------------------|-----------------------------|-----------------------------|
| 138.45  |                             |                             |                             |
| 145.45  |                             |                             |                             |
| 118.165 |                             |                             |                             |
| 402.065 | 17.39                       | 4.5                         | 423.955                     |
|         |                             |                             | 30.48                       |
|         |                             |                             | 454.435                     |
|         | 138.45<br>145.45<br>118.165 | 138.45<br>145.45<br>118.165 | 138.45<br>145.45<br>118.165 |

VILLA TYPE-3 (NO. 13 TO 16) SECOND FLOOR