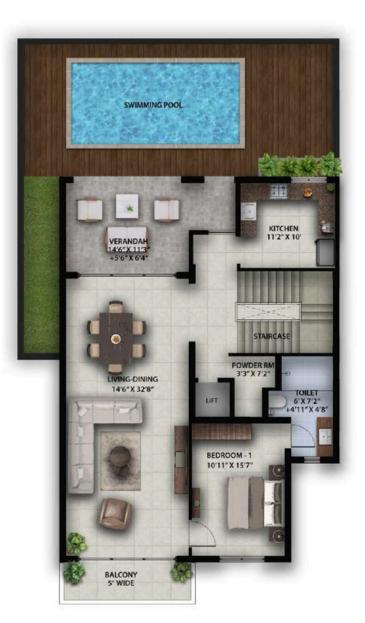

#### **VILLA TYPE 01 (1 - 6)**

VILLA TYPE-1 (NO. 1 TO 6) STILT FLOOR

| FLOOR        | B.U.A.  | POOL  | OTHERS | S.B.U.A |
|--------------|---------|-------|--------|---------|
| U. GR FLOOR  | 136.27  |       |        |         |
| FIRST FLOOR  | 124.12  |       |        |         |
| SECOND FLOOR | 107.075 |       |        |         |
| TOTAL B.U.A. | 367.465 | 17.39 | 4.5    | 389.355 |
| STILT FLOOR  |         |       |        | 93.48   |
| TOTAL        |         |       |        | 482.835 |