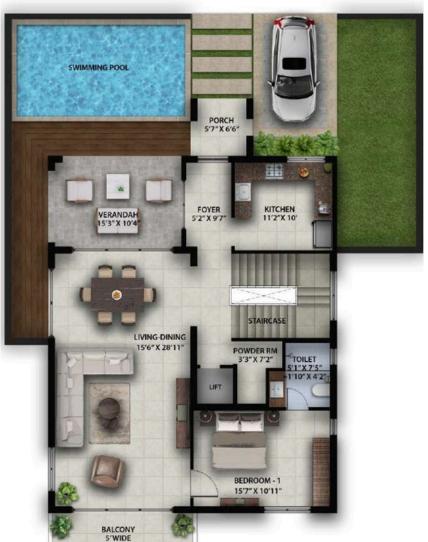

#### **VILLA TYPE 01 (1 - 6)**

VILLA TYPE-1 (NO. 1 TO 6) STILT FLOOR

| FLOOR        | B.U.A.  | POOL  | OTHERS | S.B.U.A |
|--------------|---------|-------|--------|---------|
| U. GR FLOOR  | 136.27  |       |        |         |
| FIRST FLOOR  | 124.12  |       |        |         |
| SECOND FLOOR | 107.075 |       |        |         |
| TOTAL B.U.A. | 367.465 | 17.39 | 4.5    | 389.355 |
| STILT FLOOR  |         |       |        | 93.48   |
| TOTAL        |         |       |        | 482.835 |