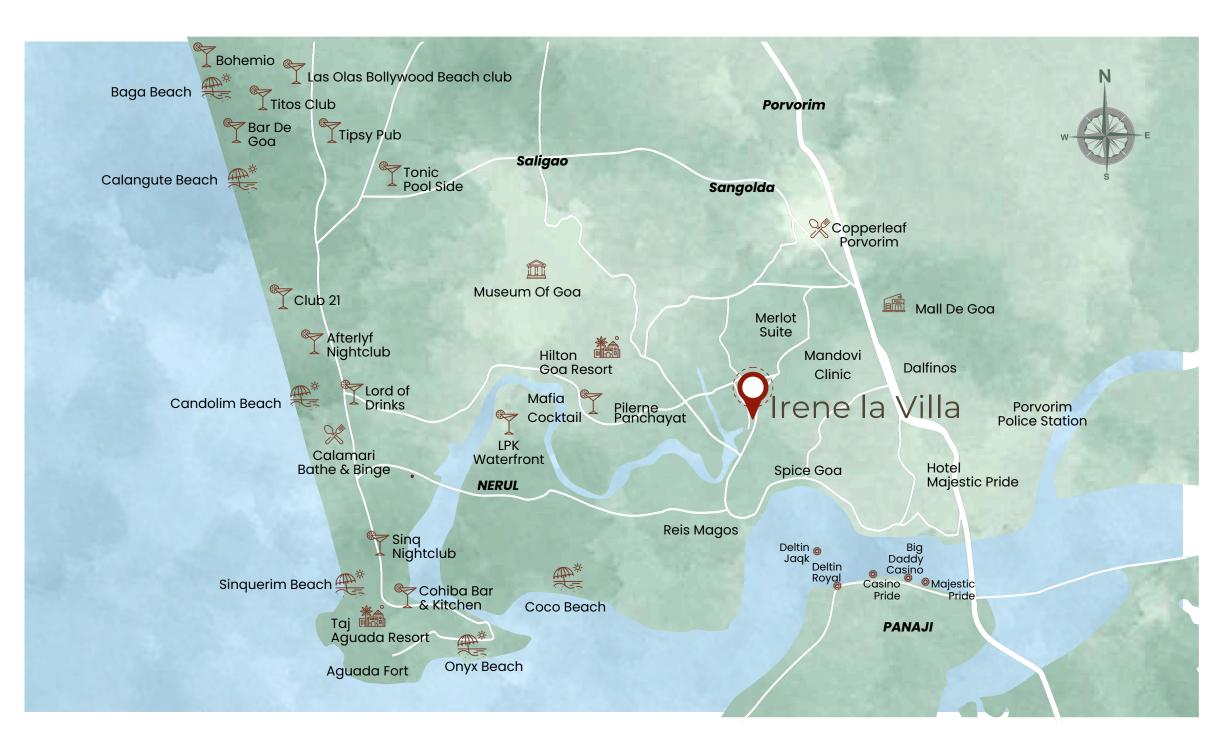

Nestled in the privileged neighbourhood of Pilerne, this property embodies the "best of both worlds", offering a prime location bustling with the beach belt of North Goa.

The project is just 4 mins away from the beach and city's iconic night clubs, party places and culinary joints which are just 8 minutes away. Mall de Goa is 8 minutes away while a short drive of 12 minutes will take you to Panaji city's top casinos.