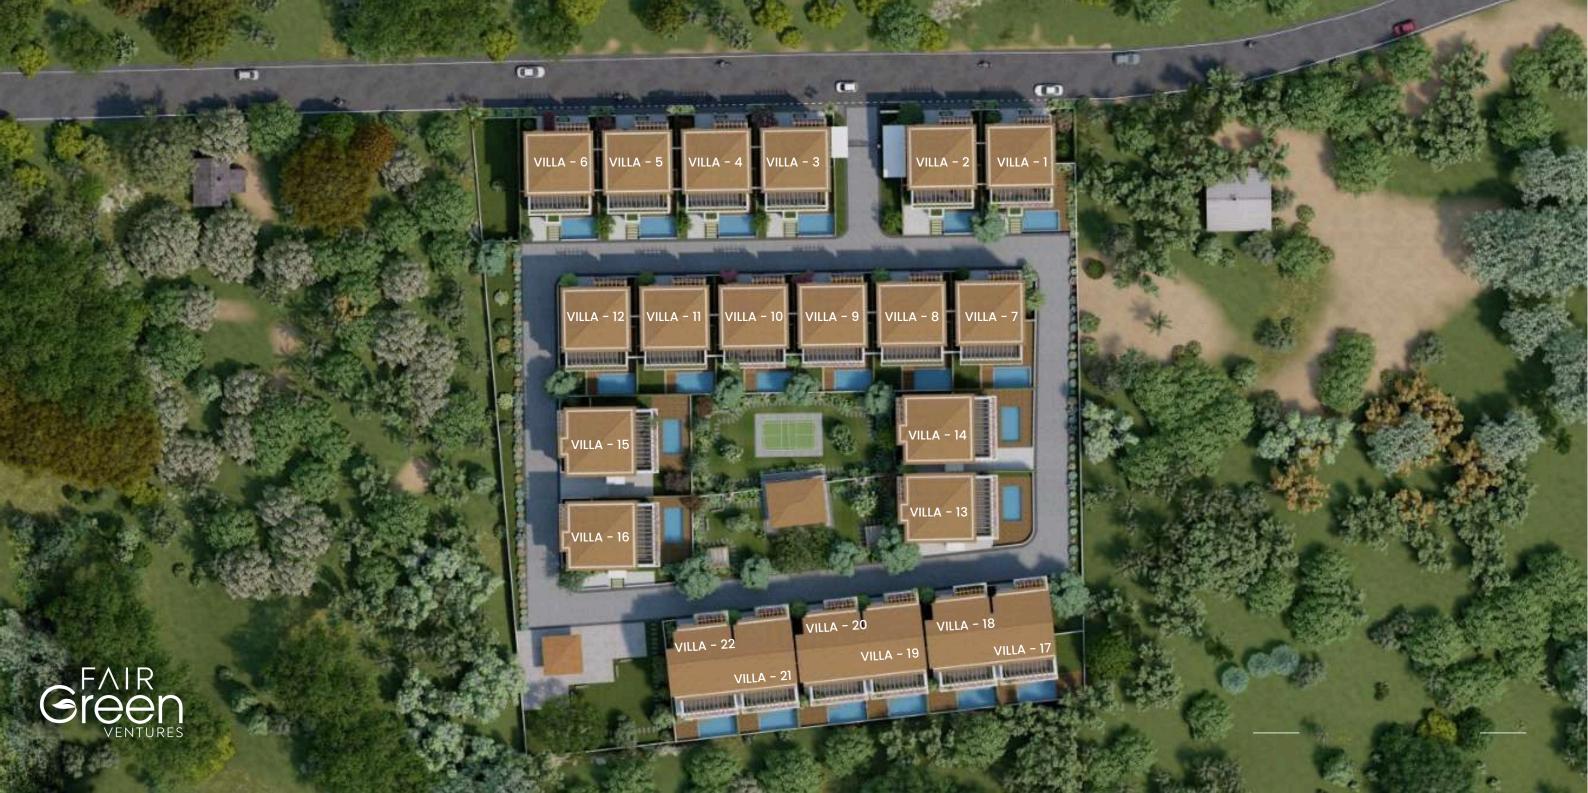

#### **VILLA TYPE 01 (1 - 6)**

VILLA TYPE-1 (NO. 1 TO 6) STILT FLOOR

| FLOOR        | B.U.A.  | POOL  | OTHERS | S.B.U.A |
|--------------|---------|-------|--------|---------|
| U. GR FLOOR  | 136.27  |       |        |         |
| FIRST FLOOR  | 124.12  |       |        |         |
| SECOND FLOOR | 107.075 |       |        |         |
| TOTAL B.U.A. | 367.465 | 17.39 | 4.5    | 389.355 |
| STILT FLOOR  |         |       |        | 93.48   |
| TOTAL        |         |       |        | 482.835 |

#### VILLA TYPE 02 (9 -12)

VILLA TYPE-2 (NO. 7 TO 12) STILT FLOOR

VILLA TYPE-2 (NO. 7 TO 12) FIRST FLOOR

| FLOOR        | B.U.A.  | POOL  | OTHERS | S.B.U.A |
|--------------|---------|-------|--------|---------|
| U. GR FLOOR  | 131.92  |       |        |         |
| FIRST FLOOR  | 124.12  |       |        |         |
| SECOND FLOOR | 107.065 |       |        |         |
| TOTAL B.U.A. | 363.105 | 17.39 | 4.5    | 384.995 |
| STILT FLOOR  |         |       |        | 93.48   |
| TOTAL        |         |       |        | 478.475 |

## **VILLA TYPE 03 (13 - 16)**

VILLA TYPE-3 (NO. 13 TO 16) STILT FLOOR

VILLA TYPE-3 (NO. 13 TO 16) UPPER GROUND FLOOR

VILLA TYPE-3 (NO. 13 TO 16) FIRST FLOOR

| B.U.A.  | POOL                        | OTHERS                      | S.B.U.A                     |
|---------|-----------------------------|-----------------------------|-----------------------------|
| 138.45  |                             |                             |                             |
| 145.45  |                             |                             |                             |
| 118.165 |                             |                             |                             |
| 402.065 | 17.39                       | 4.5                         | 423.955                     |
|         |                             |                             | 30.48                       |
|         |                             |                             | 454.435                     |
|         | 138.45<br>145.45<br>118.165 | 138.45<br>145.45<br>118.165 | 138.45<br>145.45<br>118.165 |

### **VILLA TYPE 04 (17 - 22)**

VILLA TYPE-4 (NO. 17 TO 22) STILT FLOOR

VILLA TYPE-4 (NO. 17 TO 22) FIRST FLOOR

| FLOOR                                 | B.U.A.                    | POOL  | OTHERS | S.B.U.A           |
|---------------------------------------|---------------------------|-------|--------|-------------------|
| U. GR FLOOR<br>FIRST FLOOR            | 139.55<br>128.65          |       |        |                   |
| SECOND FLOOR TOTAL B.U.A. STILT FLOOR | 112.095<br><b>380.295</b> | 17.39 | 4.5    | 402.185<br>101.59 |
| TOTAL                                 |                           |       |        | 503.775           |