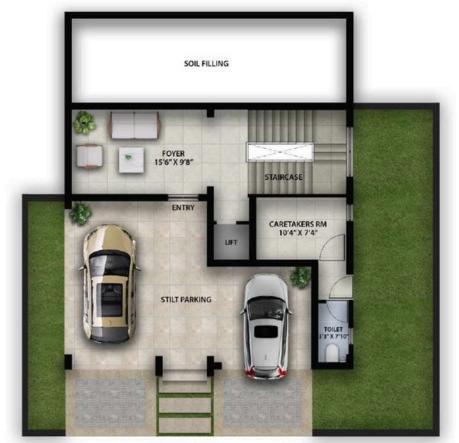

#### **VILLA TYPE 01 (1 - 6)**

VILLA TYPE-1 (NO. 1 TO 6) STILT FLOOR

| FLOOR        | B.U.A.  | POOL  | OTHERS | S.B.U.A |
|--------------|---------|-------|--------|---------|
| U. GR FLOOR  | 136.27  |       |        |         |
| FIRST FLOOR  | 124.12  |       |        |         |
| SECOND FLOOR | 107.075 |       |        |         |
| TOTAL B.U.A. | 367.465 | 17.39 | 4.5    | 389.355 |
| STILT FLOOR  |         |       |        | 93.48   |
| TOTAL        |         |       |        | 482.835 |