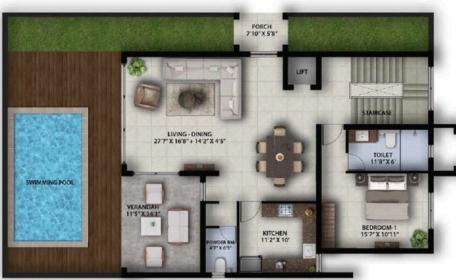

#### **VILLA TYPE 01 (1 - 6)**

VILLA TYPE-1 (NO. 1 TO 6) STILT FLOOR

| FLOOR        | B.U.A.  | POOL  | OTHERS | S.B.U.A |
|--------------|---------|-------|--------|---------|
| U. GR FLOOR  | 136.27  |       |        |         |
| FIRST FLOOR  | 124.12  |       |        |         |
| SECOND FLOOR | 107.075 |       |        |         |
| TOTAL B.U.A. | 367.465 | 17.39 | 4.5    | 389.355 |
| STILT FLOOR  |         |       |        | 93.48   |
| TOTAL        |         |       |        | 482.835 |