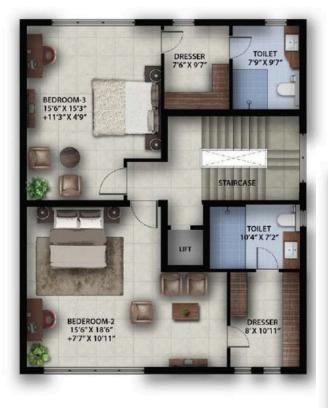

#### **VILLA TYPE 01 (1 - 6)**

VILLA TYPE-1 (NO. 1 TO 6) STILT FLOOR

| FLOOR        | B.U.A.  | POOL  | OTHERS | S.B.U.A |
|--------------|---------|-------|--------|---------|
| U. GR FLOOR  | 136.27  |       |        |         |
| FIRST FLOOR  | 124.12  |       |        |         |
| SECOND FLOOR | 107.075 |       |        |         |
| TOTAL B.U.A. | 367.465 | 17.39 | 4.5    | 389.355 |
| STILT FLOOR  |         |       |        | 93.48   |
| TOTAL        |         |       |        | 482.835 |