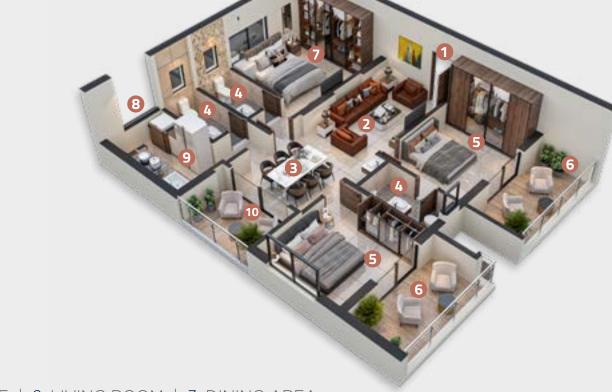

# 715 1225 1245 450 775 550 695 355 450

| TYPE-FLAT NO. 01 | 3 BHK     |
|------------------|-----------|
| (WEST FACING)    | 1655 sft. |

1. ENTRANCE | 2. LIVING ROOM | 3. DINING AREA 4. TOILET | 5. BEDROOM | 6. WIDE BALCONY 7. MASTER BEDROOM | 8. UTILITY 9. KITCHEN | 10. BALCONY

**3D VIEW** 

| TYPE-FLAT NO. 08 | 2 BHK    |
|------------------|----------|
| (EAST FACING)    | 1480 sft |

1. ENTRANCE | 2. LIVING ROOM | 3. DINING AREA 4. TOILET | 5. BEDROOM | 6. WIDE BALCONY 7. MASTER BEDROOM | 8. UTILITY 9. KITCHEN | 10. BALCONY

TYPE-FLAT NO. 14-17 (NORTH FACING)

1. ENTRANCE | 2. LIVING ROOM | 3. DINING AREA 4. TOILET | 5. BEDROOM | 6. WIDE BALCONY 7. MASTER BEDROOM | 8. UTILITY 9. KITCHEN

9. KITCHEN | 10. BALCONY TYPE-FLAT NO. 09 (WEST FACING)

**3D VIEW** 

**3D VIEW** 

1. ENTRANCE | 2. LIVING ROOM | 3. DINING AREA 4. TOILET | 5. BEDROOM | 6. WIDE BALCONY 7. MASTER BEDROOM | 8. UTILITY

| 3 BHK     |
|-----------|
| 1920 sft. |

| 7 | 3 BHK     |
|---|-----------|
| ) | 1555 sft. |