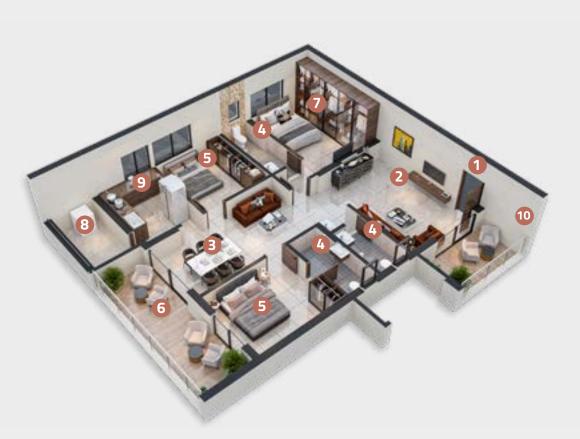

TYPE-FLAT NO. 14-17 (NORTH FACING)

1. ENTRANCE | 2. LIVING ROOM | 3. DINING AREA 4. TOILET | 5. BEDROOM | 6. WIDE BALCONY 7. MASTER BEDROOM | 8. UTILITY 9. KITCHEN

9. KITCHEN | 10. BALCONY TYPE-FLAT NO. 09 (WEST FACING)