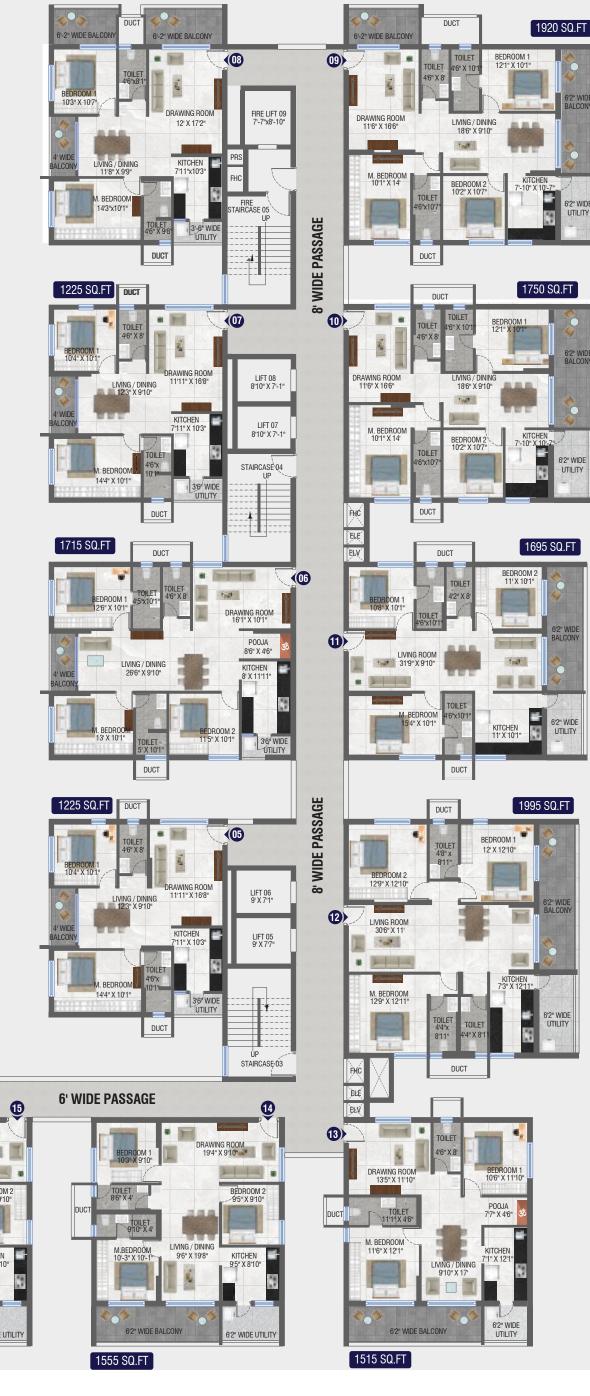

# TYPICAL AREA STATEMENT

| FLAT<br>NO | TYPE | FACING | TYPICAL<br>AREA (SFT) | FIF<br>FLC<br>(SI |
|------------|------|--------|-----------------------|-------------------|
| 1          | 3BHK | WEST   | 1655                  | 14                |
| 2          | 2BHK | WEST   | 1225                  | 12                |
| 3          | 3BHK | WEST   | 1715                  | 17                |
| 4          | 3BHK | WEST   | 1715                  | 17                |
| 5          | 2BHK | EAST   | 1225                  | 12                |
| 6          | 3BHK | EAST   | 1715                  | 17                |
| 7          | 2BHK | EAST   | 1225                  | 12                |
| 8          | 2BHK | EAST   | 1480                  | 12                |
| 9          | ЗВНК | WEST   | 1920                  | 15                |
| 10         | ЗВНК | WEST   | 1750                  | 14                |
| 11         | ЗВНК | WEST   | 1695                  | 14                |
| 12         | ЗВНК | WEST   | 1995                  | 16                |
| 13         | 2BHK | WEST   | 1515                  | 12                |
| 14         | 3BHK | NORTH  | 1555                  | 12                |
| 15         | 3BHK | NORTH  | 1555                  | 12                |
| 16         | ЗВНК | NORTH  | 1555                  | 12                |
| 17         | 3BHK | NORTH  | 1555                  | 12                |
| 18         | 3BHK | EAST   | 2230                  | 17                |
| 19         | 3BHK | EAST   | 1870                  | 15                |
| 20         | ЗВНК | EAST   | 2000                  | 16                |
| 21         | 2BHK | EAST   | 1615                  | 13                |
| 22         | ЗВНК | EAST   | 1795                  | 14                |

# TYPICAL Floor plan