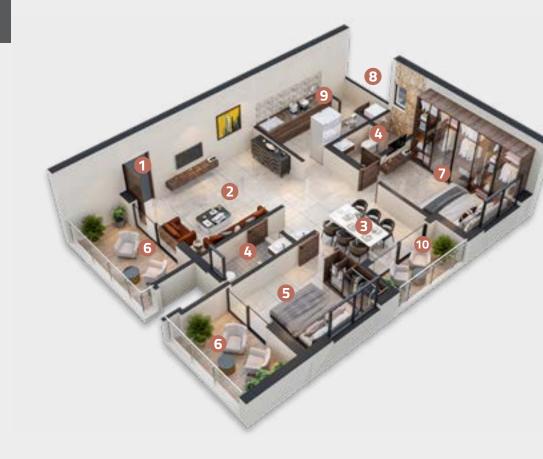

# 715 1225 1245 450 775 550 695 355 450

| TYPE-FLAT NO. 01 | 3 BHK     |
|------------------|-----------|
| (WEST FACING)    | 1655 sft. |

1. ENTRANCE | 2. LIVING ROOM | 3. DINING AREA 4. TOILET | 5. BEDROOM | 6. WIDE BALCONY 7. MASTER BEDROOM | 8. UTILITY 9. KITCHEN | 10. BALCONY