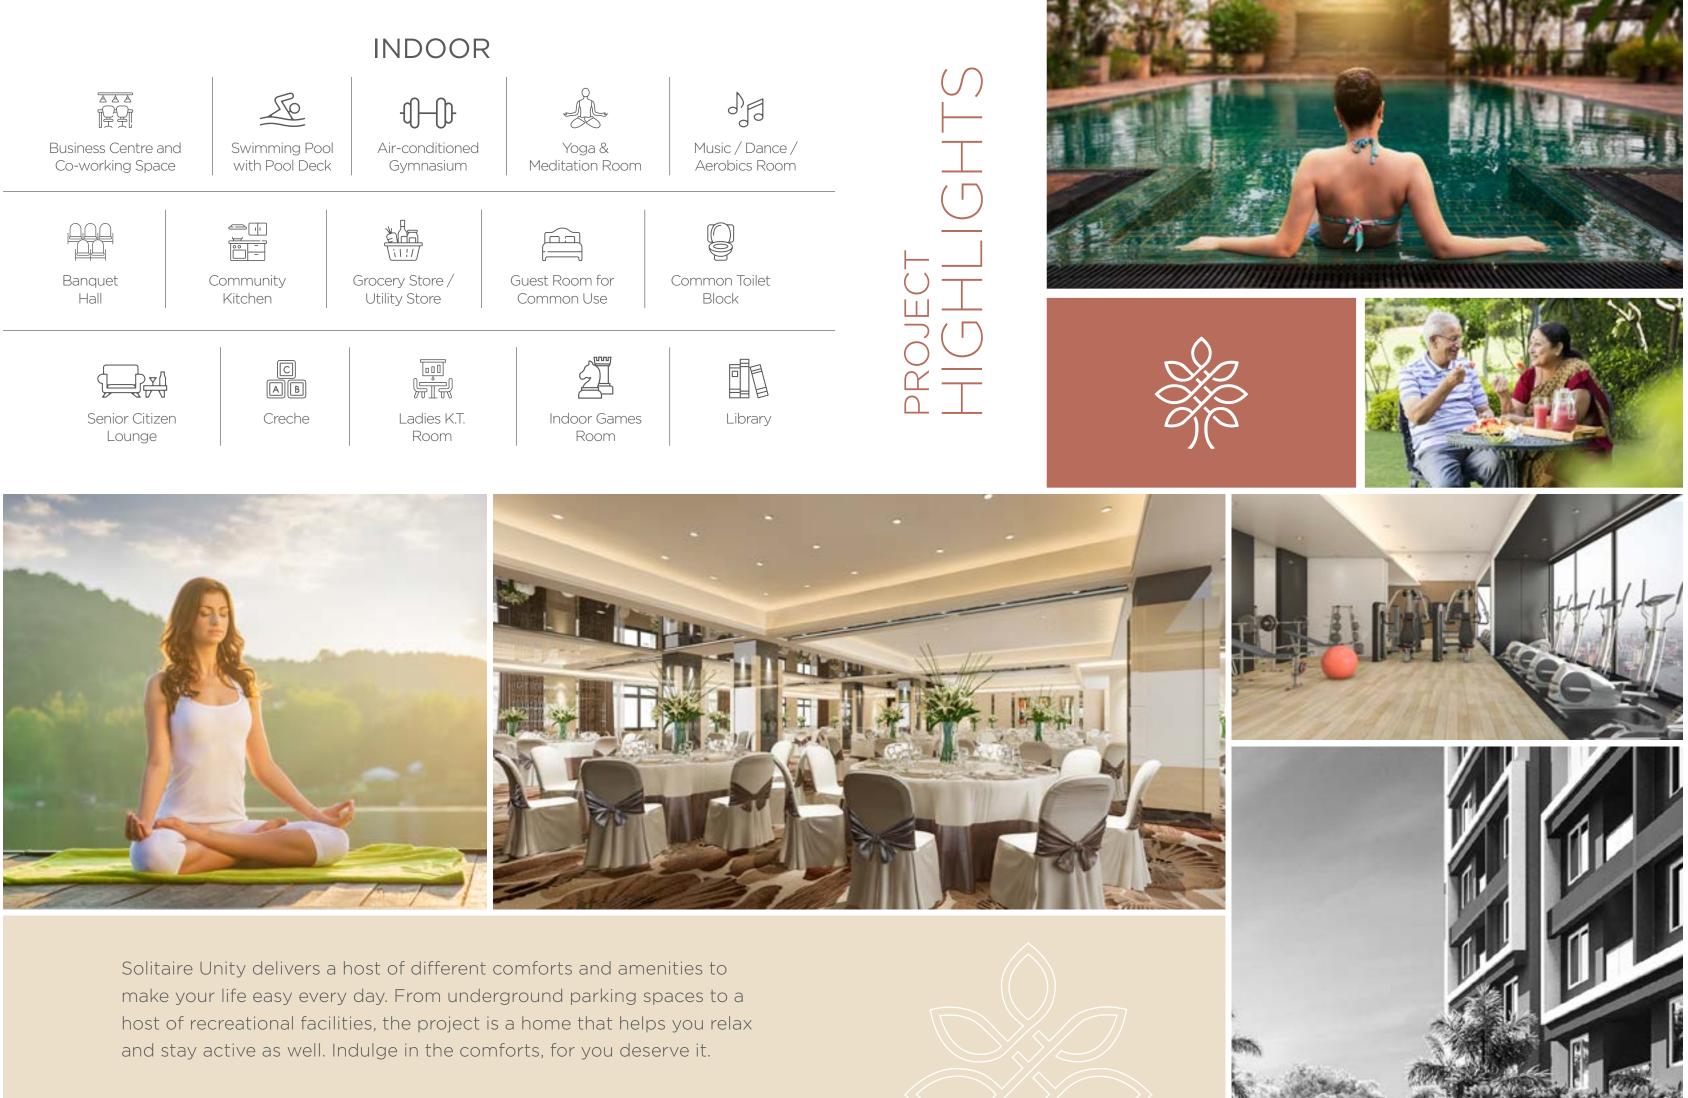

|     | OUTDOOR                                       |                                |
|-----|-----------------------------------------------|--------------------------------|
| ose | Landscape Features<br>(Sculptures, Fountains) | Kids Play Area<br>and Sand Pit |
| en  | Badminton /<br>Multi-Purpose Court            | Basketball<br>Court            |
| ack | Meditation Gazebos                            | Seating Niche                  |
|     |                                               |                                |
|     |                                               |                                |
|     |                                               |                                |
| iı  | ie More                                       |                                |