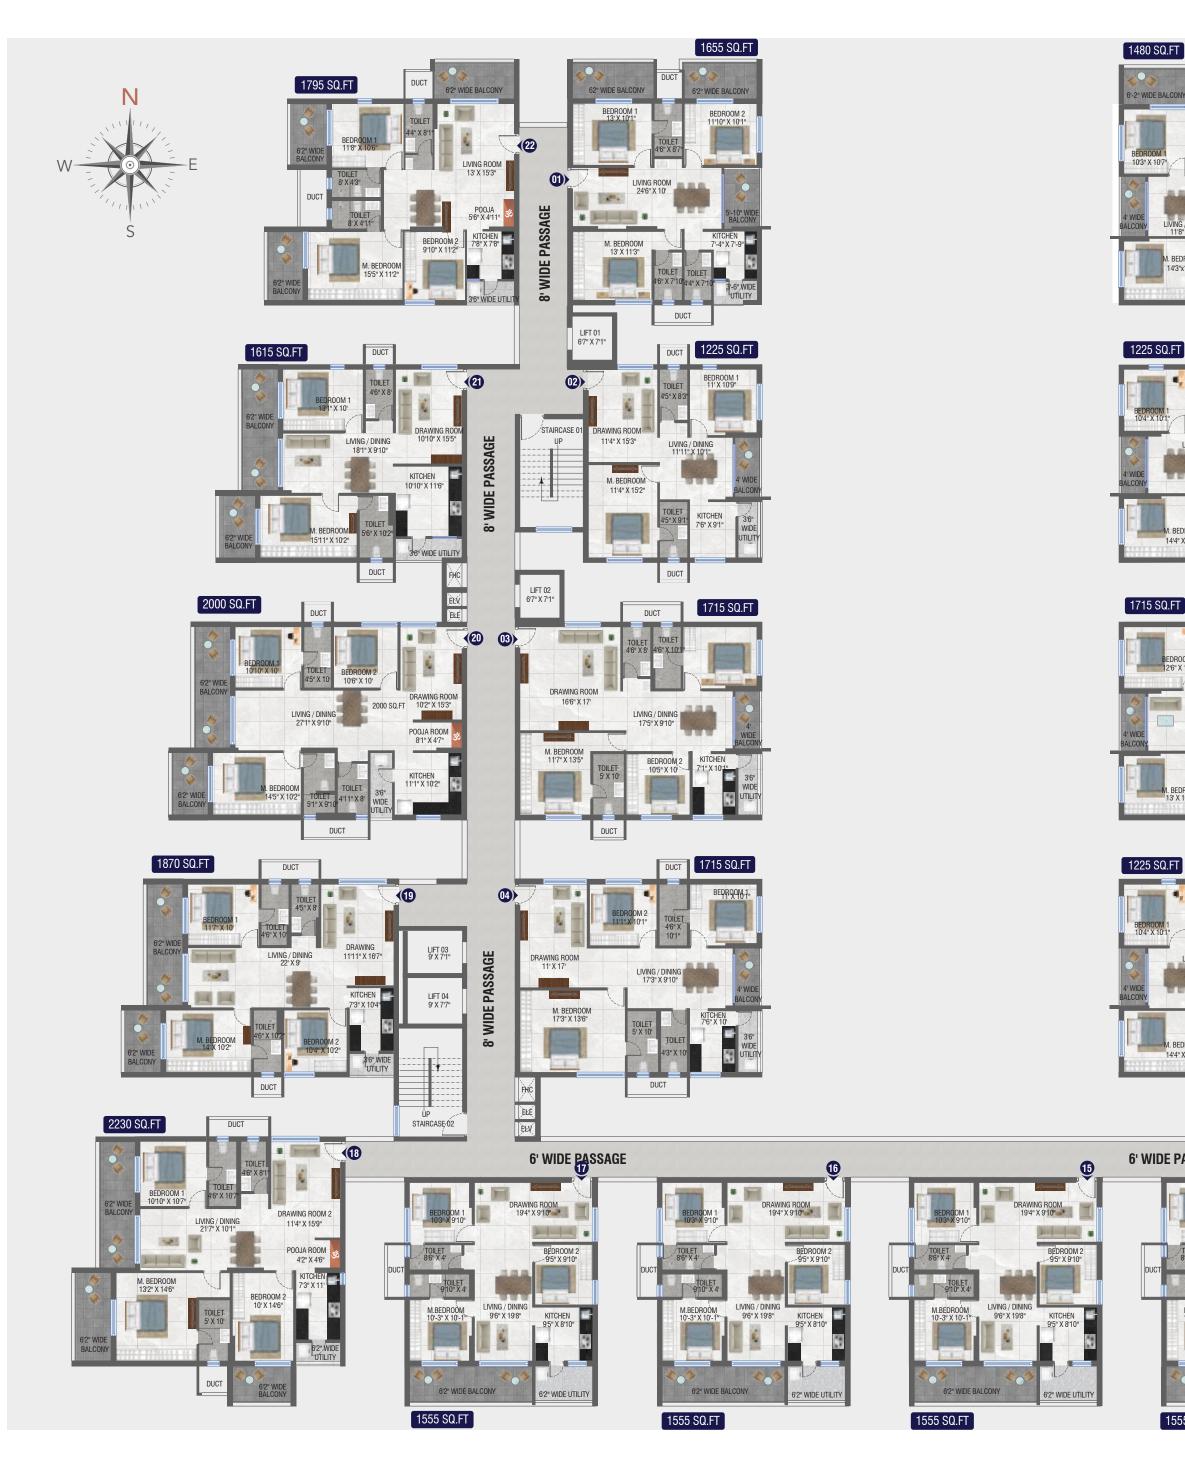

# TYPICAL AREA STATEMENT

| FLAT<br>NO | TYPE | FACING | TYPICAL<br>AREA (SFT) | FIF<br>FLC<br>(SI |
|------------|------|--------|-----------------------|-------------------|
| 1          | 3BHK | WEST   | 1655                  | 14                |
| 2          | 2BHK | WEST   | 1225                  | 12                |
| 3          | 3BHK | WEST   | 1715                  | 17                |
| 4          | 3BHK | WEST   | 1715                  | 17                |
| 5          | 2BHK | EAST   | 1225                  | 12                |
| 6          | 3BHK | EAST   | 1715                  | 17                |
| 7          | 2BHK | EAST   | 1225                  | 12                |
| 8          | 2BHK | EAST   | 1480                  | 12                |
| 9          | ЗВНК | WEST   | 1920                  | 15                |
| 10         | ЗВНК | WEST   | 1750                  | 14                |
| 11         | ЗВНК | WEST   | 1695                  | 14                |
| 12         | ЗВНК | WEST   | 1995                  | 16                |
| 13         | 2BHK | WEST   | 1515                  | 12                |
| 14         | 3BHK | NORTH  | 1555                  | 12                |
| 15         | 3BHK | NORTH  | 1555                  | 12                |
| 16         | ЗВНК | NORTH  | 1555                  | 12                |
| 17         | 3BHK | NORTH  | 1555                  | 12                |
| 18         | 3BHK | EAST   | 2230                  | 17                |
| 19         | 3BHK | EAST   | 1870                  | 15                |
| 20         | ЗВНК | EAST   | 2000                  | 16                |
| 21         | 2BHK | EAST   | 1615                  | 13                |
| 22         | ЗВНК | EAST   | 1795                  | 14                |

# TYPICAL Floor plan